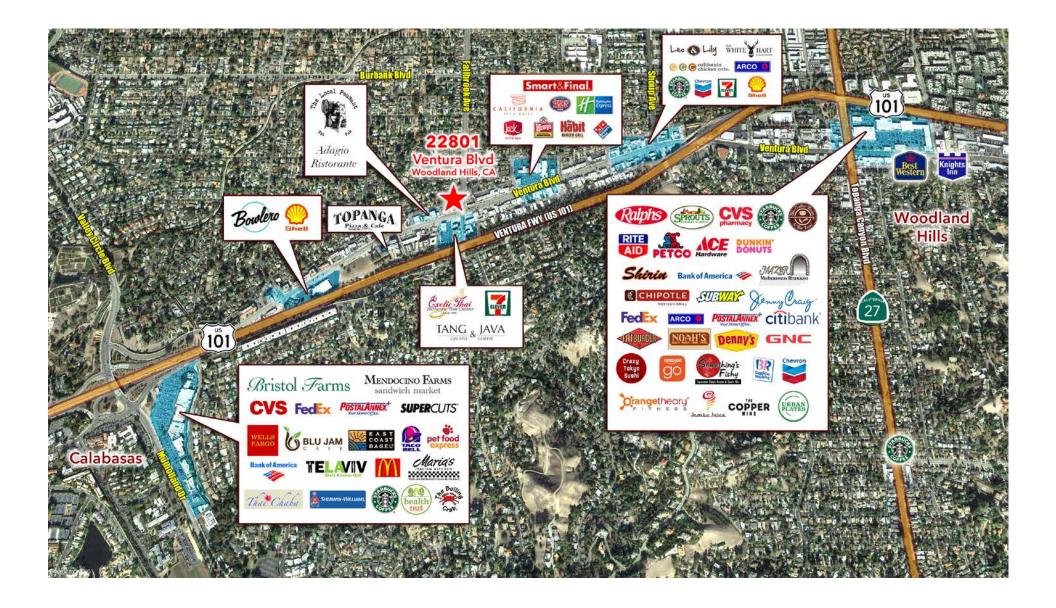

No warranty or representation is made to the accuracy of the foregoing information. Terms of sale or lease and availability are subject to change or withdrawal without notice.

| AVAILABILITY | <ul> <li>1,761 SF</li> <li>See the attached plans</li> </ul>                                                                                                                                                                |
|--------------|-----------------------------------------------------------------------------------------------------------------------------------------------------------------------------------------------------------------------------|
| RENTAL RATE  | \$2.25/RSF - Full Service                                                                                                                                                                                                   |
| PARKING      | 2.5/1,000 SF<br>Reserved Parking - In Parking Garage: \$75/Month<br>Reserved Parking - Outside: \$60/Month<br>Unreserved Parking: \$45/Month                                                                                |
| FEATURES     | <ul> <li>Remodeled Corridors, Elevators, Lobby &amp; Restrooms</li> <li>Highly improved space</li> <li>New spec suites available</li> <li>Easy access to 101 Freeway</li> <li>Walking distance to many amenities</li> </ul> |