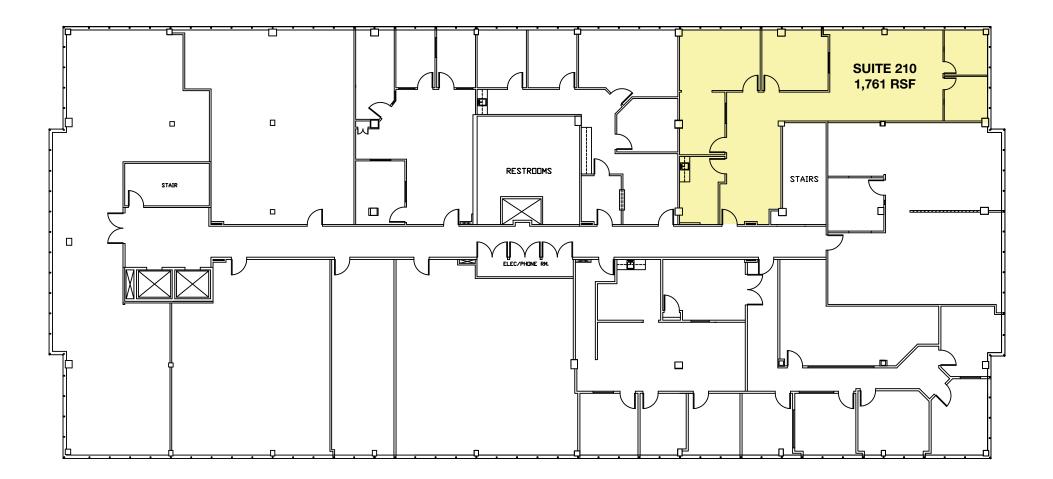

No warranty or representation is made to the accuracy of the foregoing information. Terms of sale or lease and availability are subject to change or withdrawal without notice.

| AVAILABILITY | <ul> <li>1,761 SF</li> <li>See the attached plans</li> </ul>                                                                                                                                                                |
|--------------|-----------------------------------------------------------------------------------------------------------------------------------------------------------------------------------------------------------------------------|
| RENTAL RATE  | \$2.25/RSF - Full Service                                                                                                                                                                                                   |
| PARKING      | 2.5/1,000 SF<br>Reserved Parking - In Parking Garage: \$75/Month<br>Reserved Parking - Outside: \$60/Month<br>Unreserved Parking: \$45/Month                                                                                |
| FEATURES     | <ul> <li>Remodeled Corridors, Elevators, Lobby &amp; Restrooms</li> <li>Highly improved space</li> <li>New spec suites available</li> <li>Easy access to 101 Freeway</li> <li>Walking distance to many amenities</li> </ul> |