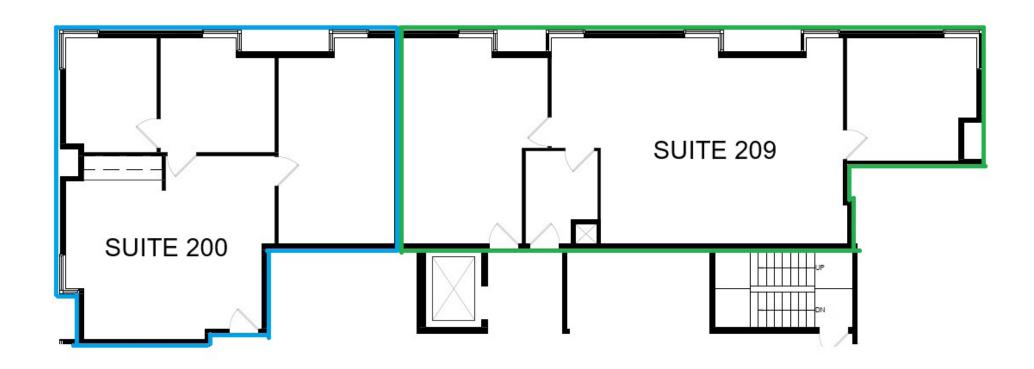

#### Suite 200 & 209 Floor Plan

#### **AVAILABILITY**

- Suite 100B | 1,870 RSF | \$2.10 FSG
- Suite 200 | 1,208 RSF | \$2.10 FSG\*
- Suite 209 | 1,358 RSF | \$2.10 FSG\*
- Suite 300 | 5,096 RSF | \$2.10 FSG Suite 200 and 209 contiguous for 2,566 RSF\*