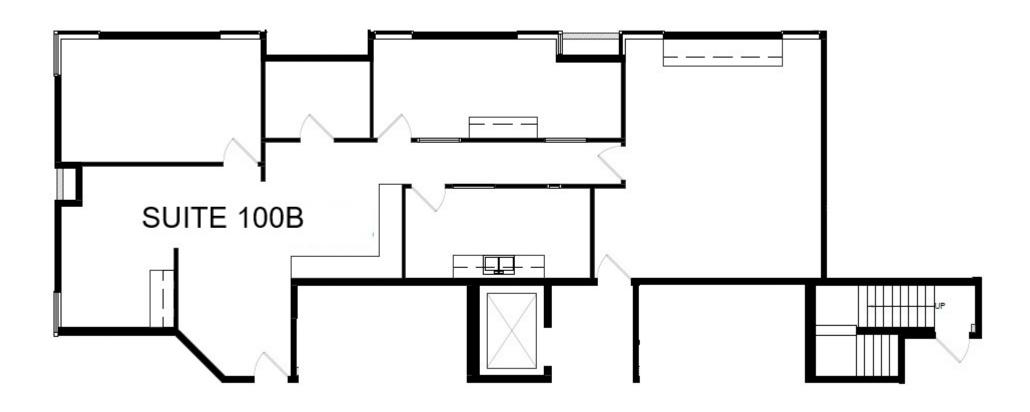

#### **Suite 100B Floor Plan**

#### **AVAILABILITY**

- Suite 100B | 1,870 RSF | \$2.10 FSG
- Suite 200 | 1,208 RSF | \$2.10 FSG\*
- Suite 209 | 1,358 RSF | \$2.10 FSG\*
- Suite 300 | 5,096 RSF | \$2.10 FSG Suite 200 and 209 contiguous for 2,566 RSF\*