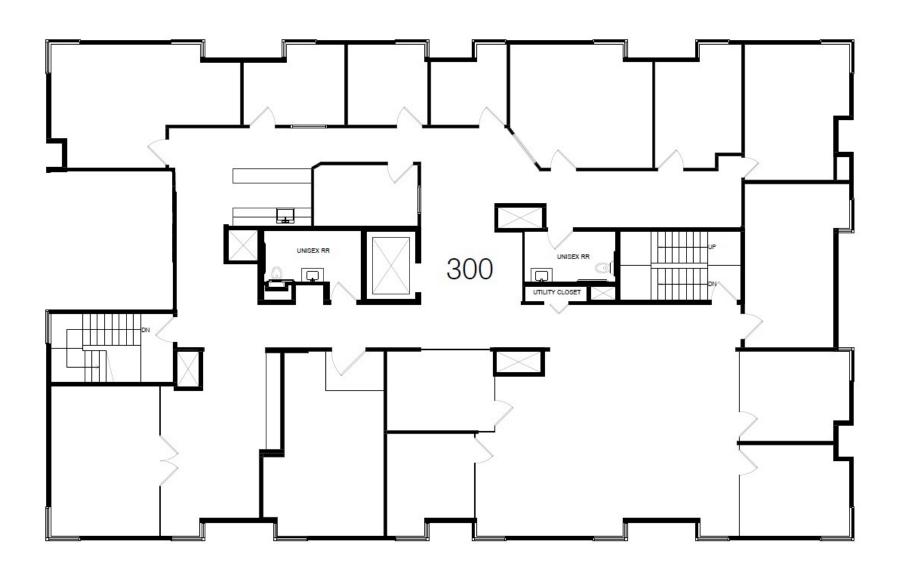

#### **Suite 300 Floor Plan**

#### **AVAILABILITY**

- Suite 100B | 1,870 RSF | \$2.10 FSG
- Suite 200 | 1,208 RSF | \$2.10 FSG\*
- Suite 209 | 1,358 RSF | \$2.10 FSG\*
- Suite 300 | 5,096 RSF | \$2.10 FSG Suite 200 and 209 contiguous for 2,566 RSF\*