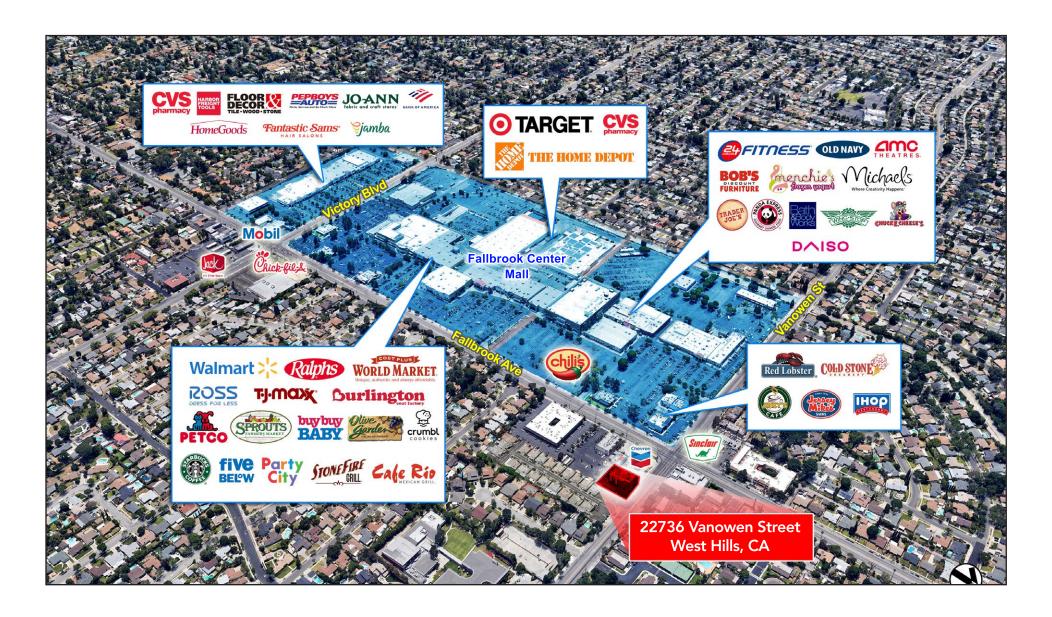

| 1,358 RSF | \$2.10 FSG\*
- Suite 300 | 5,096 RSF | \$2.10 FSG Suite 200 and 209 contiguous for 2,566 RSF\*

RENTAL RATE

\$1.50 to \$2.25/RSF - Full Service

**PARKING** 

2.7/1,000 SF \$50/Month

**FEATURES** 

- Highly Improved Spec Suites Available
- Newly Renovated Common areas
- Walking Distance to amenities
- Generous Window Line
- Onsite Management



Jay Rubin Principal

irubin@lee-re.com

License #01320005

818.223.4385

**Eugene Kim** Principal 818.444.4919 ekim@lee-re.com

License # 01521416



No warranty or representation is made to the accuracy of the foregoing information. Terms of sale or lease and availability are subject to change or withdrawal without notice.







#### **Suite 100B Floor Plan**



#### Suite 200 & 209 Floor Plan



#### **Suite 300 Floor Plan**