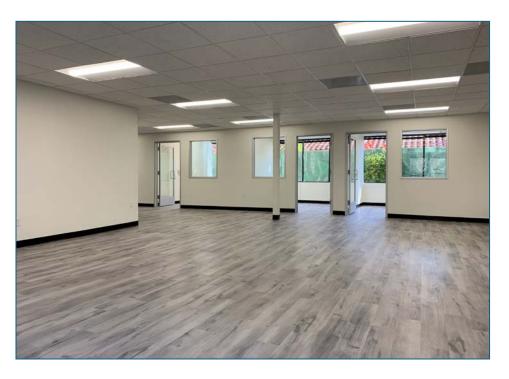

# 23586 CALABASAS ROAD CALABASAS | CALIFORNIA

# MOVE-IN READY SPEC SUITES AVAILABLE





### **PROPERTY DETAILS**

| ADDRESS      | 23586 Calabasas Road<br>Calabasas, CA 91302                          |
|--------------|----------------------------------------------------------------------|
| AVAILABILITY | Suite 101: 1,387 RSF<br>Suite 106: 2,850 RSF<br>Suite 201: 1,447 RSF |
| RENTAL RATE  | \$2.95 Full Service Gross                                            |
| PARKING      | 3/1,000 RSF Ratio<br>Free Monthly Parking                            |

- TENANT CONTROLLED, ISOLATED & INDEPENDENT HVAC SYSTEM
- OPEN AIR LOBBY & COMMON AREAS
- OFFICE LAYOUT AVAILABLE WITH SEVERAL PRIVATE OFFICES
- OPEN AIR STAIRS TO LOBBY & UPPER FLOORS
- ONSITE DAYPORTER DAILY DISINFECTING

#### PROPERTY HIGHLIGHTS

- MOVE-IN READY SPEC SUITES
- PARK-LIKE ENVIRONMENT
- EXCELLENT FREEWAY ACCESS
-