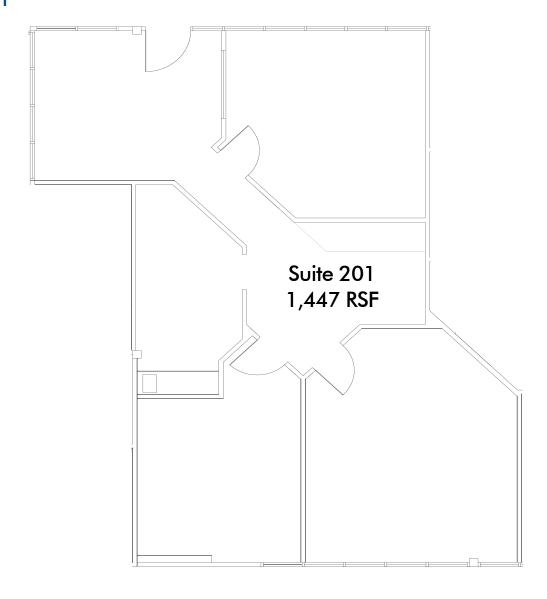

Service Gross                                            |
| PARKING      | 3/1,000 RSF Ratio<br>Free Monthly Parking                            |

- TENANT CONTROLLED, ISOLATED & INDEPENDENT HVAC SYSTEM
- OPEN AIR LOBBY & COMMON AREAS
- OFFICE LAYOUT AVAILABLE WITH SEVERAL PRIVATE OFFICES
- OPEN AIR STAIRS TO LOBBY & UPPER FLOORS
- ONSITE DAYPORTER DAILY DISINFECTING

#### PROPERTY HIGHLIGHTS

- MOVE-IN READY SPEC SUITES
- PARK-LIKE ENVIRONMENT
- EXCELLENT FREEWAY ACCESS
- WALKING DISTANCE TO SHOPPING, HOTELS & RESTAURANTS
- AMAZING WINDOW LINES
- BUILDING FEATURES IWAVE AIR PURIFIERS
- SPECTRUM AND AT&T FIBER OPTICS AVAILABLE
- NO GROSS RECEIPT TAX

## **BUILDING PHOTOS**













#### FLOORPLAN - SUITE 101



\*Not to scale



## FLOORPLAN - SUITE 106



#### FLOORPLAN - SUITE 201



\*Not to scale





#### For more information:

#### JAY RUBIN

Principal 818.223.4385 jrubin@lee-re.com JayRubin-RE.com License ID# 01320005

#### **EUGENE KIM**

Principal 818.444.4919 ekim@lee-re.com License ID# 01521416







COMMERCIAL REAL ESTATE SERVICES

Lee & Associates® - LA North/Ventura, Inc. Corporate ID #01191898 A Member of the Lee & Associates® Group of Companies 5707 Corsa Ave, Suite 200 Westlake Village, CA 91362 P:818.223.4388 F:818.591.1450

No warranty or representation is made to the accuracy of the foregoing information. Terms of sale or lease and availability are subject to change or withdrawal without notice.