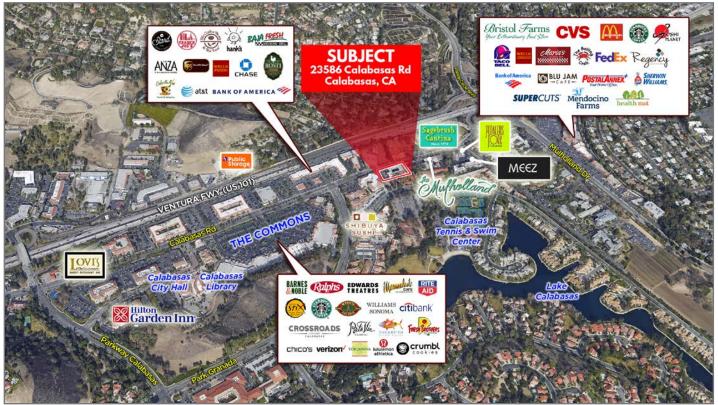

# 23586 CALABASAS ROAD CALABASAS | CALIFORNIA

### **PROPERTY DETAILS**

| ADDRESS      | 23586 Calabasas Road<br>Calabasas, CA 91302                          |
|--------------|----------------------------------------------------------------------|
| AVAILABILITY | Suite 101: 1,387 RSF<br>Suite 106: 2,850 RSF<br>Suite 201: 1,447 RSF |
| RENTAL RATE  | \$2.95 Full Service Gross                                            |
| PARKING      | 3/1,000 RSF Ratio<br>Free Monthly Parking                            |