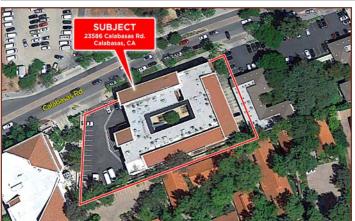

# 23586 CALABASAS ROAD CALABASAS | CALIFORNIA

### **PROPERTY DETAILS**

| ADDRESS      | 23586 Calabasas Road<br>Calabasas, CA 91302                          |
|--------------|----------------------------------------------------------------------|
| AVAILABILITY | Suite 101: 1,387 RSF<br>Suite 106: 2,850 RSF<br>Suite 201: 1,447 RSF |
| RENTAL RATE  | \$2.95 Full Service Gross                                            |
| PARKING      | 3/1,000 RSF Ratio<br>Free Monthly Parking                            |