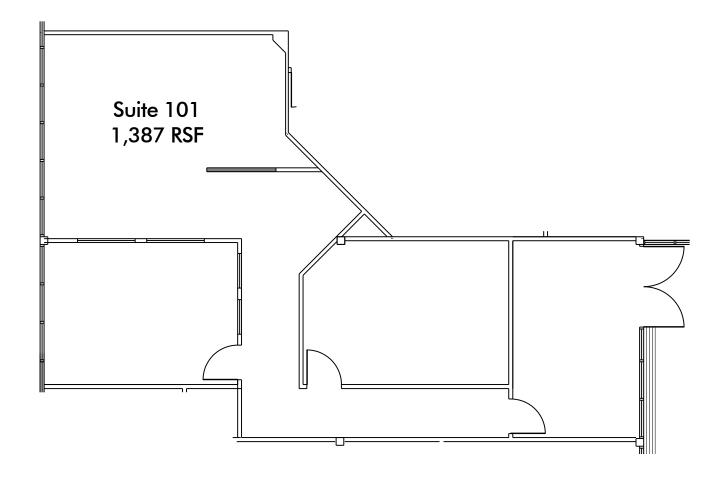

Suite 106: 2,850 RSF<br>Suite 201: 1,447 RSF |
| RENTAL RATE  | \$2.95 Full Service Gross                                            |
| PARKING      | 3/1,000 RSF Ratio<br>Free Monthly Parking                            |

- TENANT CONTROLLED, ISOLATED & INDEPENDENT HVAC SYSTEM
- OPEN AIR LOBBY & COMMON AREAS
- OFFICE LAYOUT AVAILABLE WITH SEVERAL PRIVATE OFFICES
- OPEN AIR STAIRS TO LOBBY & UPPER FLOORS
- ONSITE DAYPORTER DAILY DISINFECTING

#### PROPERTY HIGHLIGHTS

- MOVE-IN READY SPEC SUITES
- PARK-LIKE ENVIRONMENT
- EXCELLENT FREEWAY ACCESS
- WALKING DISTANCE TO SHOPPING, HOTELS & RESTAURANTS
- AMAZING WINDOW LINES
- BUILDING FEATURES IWAVE AIR PURIFIERS
- SPECTRUM AND AT&T FIBER OPTICS AVAILABLE
- NO GROSS RECEIPT TAX

## **BUILDING PHOTOS**













#### FLOORPLAN - SUITE 101



\*Not to scale



## FLOORPLAN - SUITE 106



#### FLOORPLAN - SUITE 201



\*Not to scale





#### For more information:

#### JAY RUBIN

Principal 818.223.4385 jrubin@lee-re.com JayRubin-RE.com License ID# 01320005

#### **EUGENE KIM**

Principal 818.444.4919 ekim@lee-re.com License ID# 01521416







COMMERCIAL REAL ESTATE SERVICES

Lee & Associates® - LA North/Ventura, Inc. Corporate ID #01191898 A Member of the Lee & Associates® Group of Companies 5707 Corsa Ave, Suite 200 Westlake Village, CA 91362 P:818.223.4388 F:818.591.1450

No warranty or representation is made to the accuracy of the foregoing information. Terms of sale or lease and availability are subject to change or withdrawal without notice.