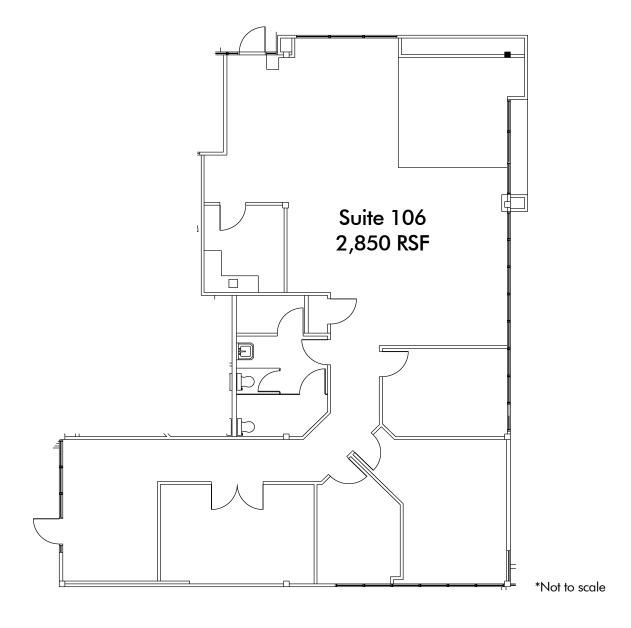

| RENTAL RATE  | \$2.95 Full Service Gross                                            |
| PARKING      | 3/1,000 RSF Ratio<br>Free Monthly Parking                            |

- TENANT CONTROLLED, ISOLATED & INDEPENDENT HVAC SYSTEM
- OPEN AIR LOBBY & COMMON AREAS
- OFFICE LAYOUT AVAILABLE WITH SEVERAL PRIVATE OFFICES
- OPEN AIR STAIRS TO LOBBY & UPPER FLOORS
- ONSITE DAYPORTER DAILY DISINFECTING

#### PROPERTY HIGHLIGHTS

- MOVE-IN READY SPEC SUITES
- PARK-LIKE ENVIRONMENT
- EXCELLENT FREEWAY ACCESS
- WALKING DISTANCE TO SHOPPING, HOTELS & RESTAURANTS
- AMAZING WINDOW LINES
- BUILDING FEATURES IWAVE AIR PURIFIERS
- SPECTRUM AND AT&T FIBER OPTICS AVAILABLE
- NO GROSS RECEIPT TAX

## **BUILDING PHOTOS**













#### FLOORPLAN - SUITE 101



\*Not to scale



## FLOORPLAN - SUITE 106



#### FLOORPLAN - SUITE 201



\*Not to scale





#### For more information:

#### JAY RUBIN

Principal 818.223.4385 jrubin@lee-re.com JayRubin-RE.com License ID# 01320005

#### **EUGENE KIM**

Principal 818.444.4919 ekim@lee-re.com License ID# 01521416







COMMERCIAL REAL ESTATE SERVICES

Lee & Associates® - LA North/Ventura, Inc. Corporate ID #01191898 A Member of the Lee & Associates® Group of Companies 5707 Corsa Ave, Suite 200 Westlake Village, CA 91362 P:818.223.4388 F:818.591.1450

No warranty or representation is made to the accuracy of the foregoing information. Terms of sale or lease and availability are subject to change or withdrawal without notice.