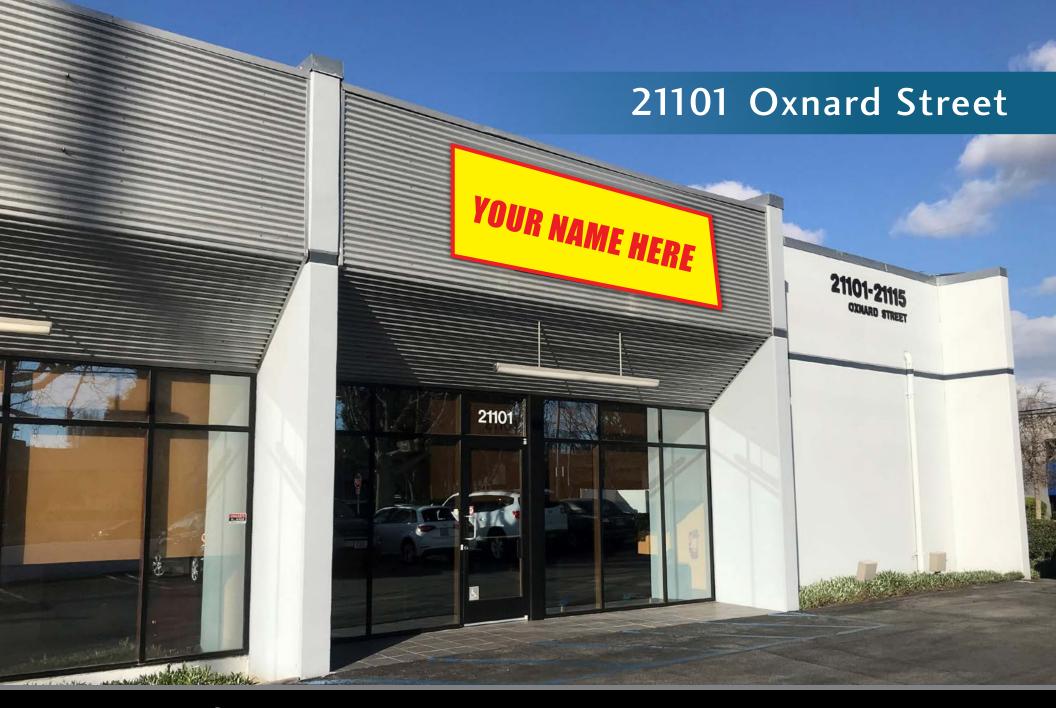

# 21101 Oxnard Street

Woodland Hills, CA

#### **PROPERTY DETAILS**

**Location:** 21101 Oxnard St.

Woodland Hills, CA

Available: ±4,500 RSF

Lease Rate: \$2.50/RSF Modified Gross

Parking: 13 reserved spaces

#### **PROPERTY HIGHLIGHTS**

- Highly Improved Creative Office Space
- High Ceilings
- Over Standard Improvements
- Generous Window Line
- Private Entrance
- Building Signage
- Private Restrooms
- No Load Factor