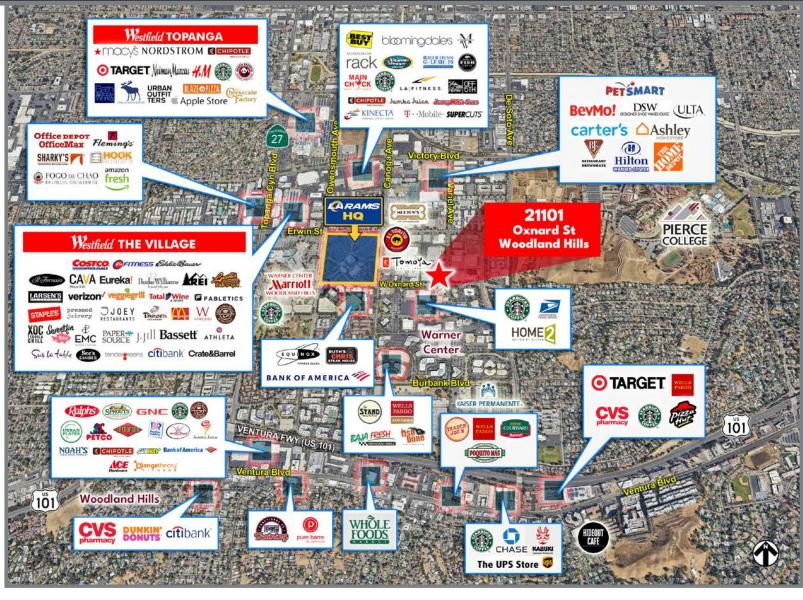

223.4385 jrubin@lee-re.com Lic. 01320005



Woodland Hills, CA





#### **PROPERTY DETAILS**

**Location:** 21101 Oxnard St.

Woodland Hills, CA

Available: ±4,500 RSF

Lease Rate: \$2.50/RSF Modified Gross

Parking: 13 reserved spaces

#### **PROPERTY HIGHLIGHTS**

- Highly Improved Creative Office Space
- High Ceilings
- Over Standard Improvements
- Generous Window Line
- Private Entrance
- Building Signage
- Private Restrooms
- No Load Factor

## **INTERIOR PHOTOS**













Woodland Hills, CA

## **FLOORPLAN**









No warranty or representation is made to the accuracy of the foregoing information. Terms of sale or lease and availability are subject to change or withdrawal without notice.

# 21101 Oxnard Street

Woodland Hills, CA

# Prime Warner Center Office Space For Lease



LEASING INFORMATION

Jay Rubin

Principal 818.223.4385 jrubin@lee-re.com Lic. 01320005 www.JayRubin-RE.com



Lee & Associates® - LA North/Ventura, Inc. • Corporate ID #01191898 A Member of the Lee & Associates® Group of Companies 5707 Corsa Avenue, Suite 200, Westlake Village CA, 91362 P:818.223.4388 F:818.591.1450