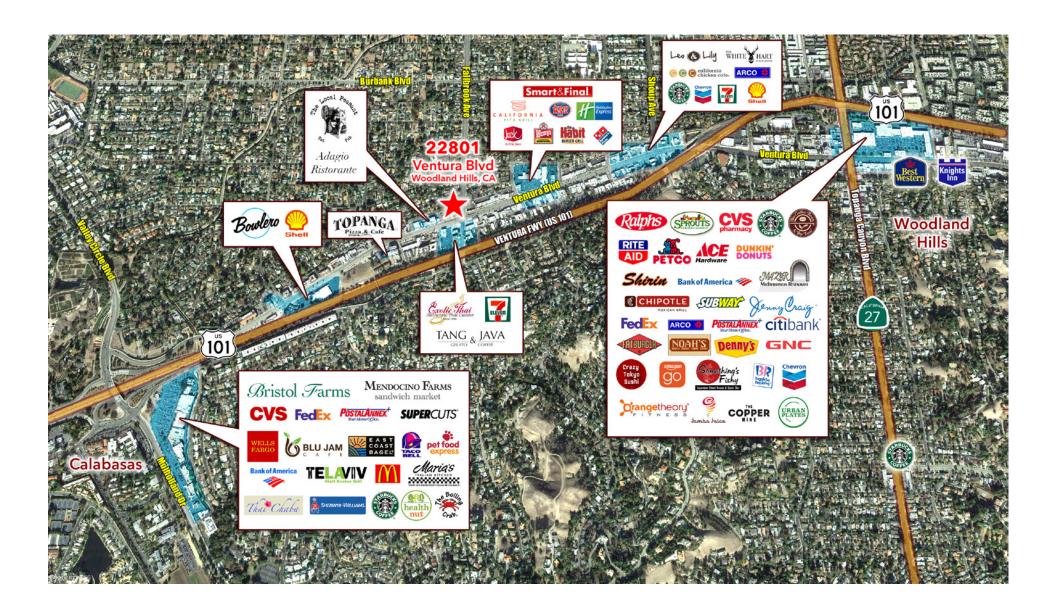

**AVAILABILITY** 

Various sizes from 740 SF to over 5,000 SF

• See the attached plans

Building Top Signage Available

**RENTAL RATE** 

\$2.20 to \$2.25/RSF - Full Service

**PARKING** 

2.5/1,000 SF

• New spec suites available

• Easy access to 101 Freeway

Walking distance to many amenities