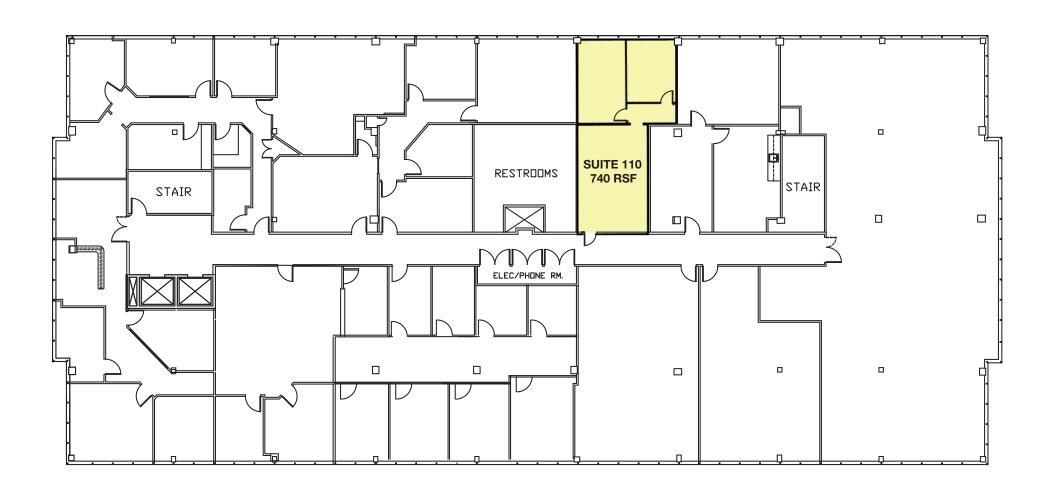

**AVAILABILITY** 

Various sizes from 740 SF to over 5,000 SF

• See the attached plans

Building Top Signage Available

**RENTAL RATE** 

\$2.20 to \$2.25/RSF - Full Service

**PARKING** 

2.5/1,000 SF