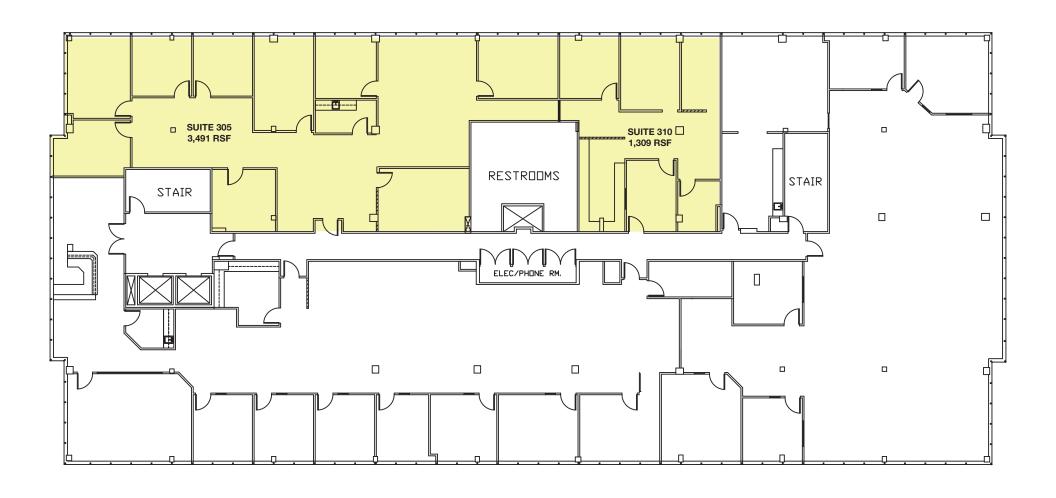

**AVAILABILITY** 

Various sizes from 740 SF to over 5,000 SF

• See the attached plans

Building Top Signage Available

**RENTAL RATE** 

\$2.20 to \$2.25/RSF - Full Service

**PARKING** 

2.5/1,000 SF