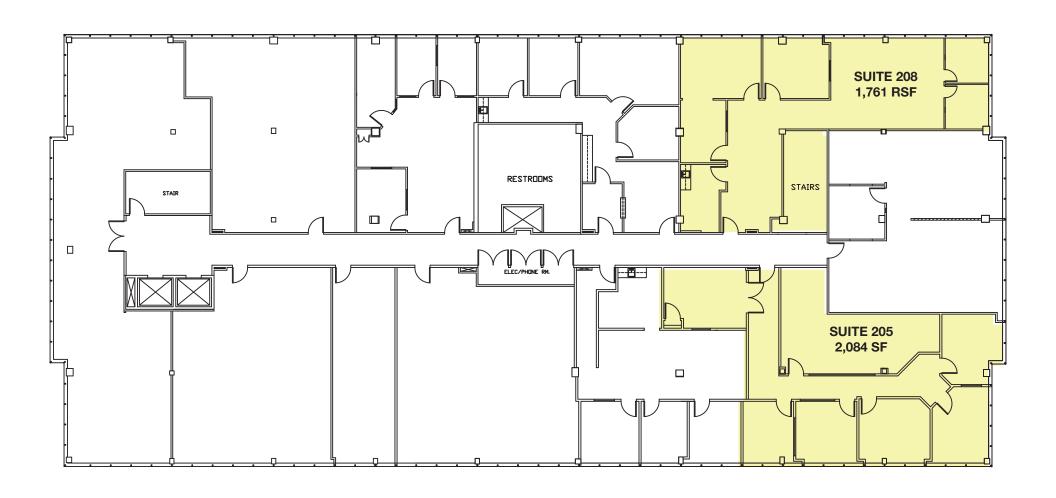

**AVAILABILITY** 

Various sizes from 740 SF to over 5,000 SF

• See the attached plans

Building Top Signage Available

**RENTAL RATE** 

\$2.20 to \$2.25/RSF - Full Service

**PARKING** 

2.5/1,000 SF