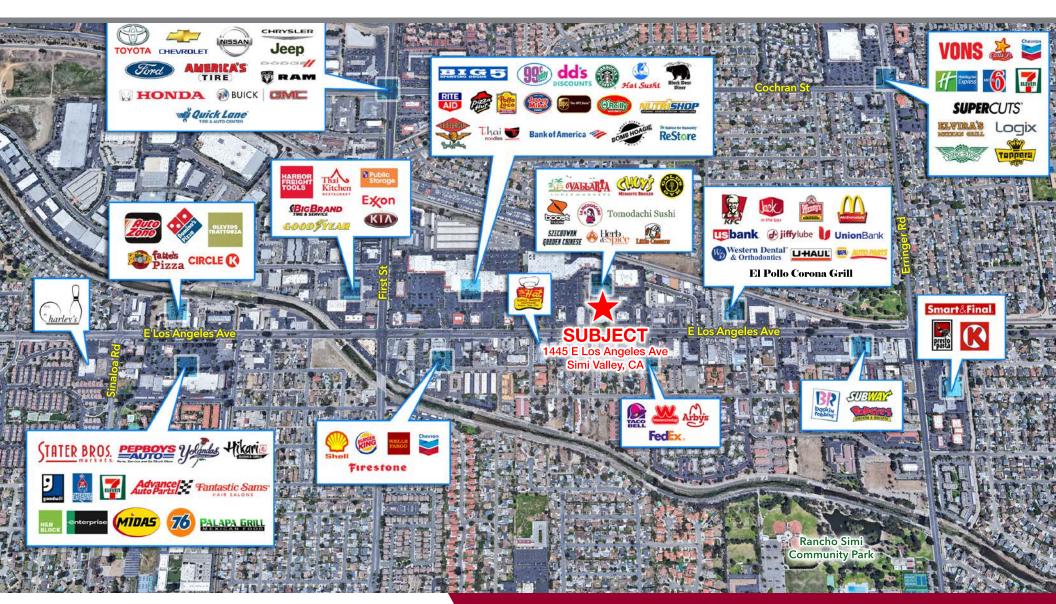

### **PROPERTY HIGHLIGHTS**

- Under New Ownership
- Ground Floor Space up to 5,000 SF
- Office Suites Opportunity from 322 5,043 SF
- Flexible Lease Terms: 3 10 Years
- Free Surface Parking: 3.7/1,000
- Move-in Ready Suites Available
- On-site Management
- Walking Distance to Amenities
- Easy Access to the 118 Freeway