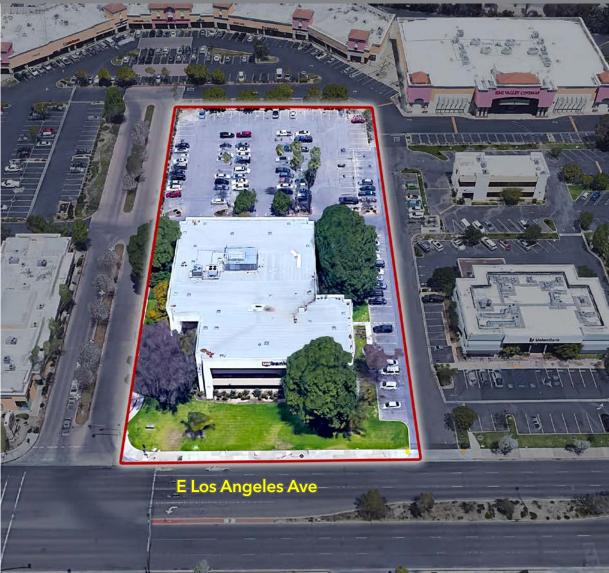

#### FOR LEASE

1445

# **1445** LOS ANGELES **AVENUE** SIMI VALLEY, CA

Anthony Price Associate 818.444.4928 anthony.price@lee-re.com DRE# 0198176

SUA LAW GROUP

Jay Rubin Principal 818.223.4385 jrubin@lee-re.com DRE# 01320005

### **PROPERTY HIGHLIGHTS**

- Under New Ownership
- Ground Floor Space up to 5,000 SF
- Office Suites Opportunity from 322 5,043 SF
- Flexible Lease Terms: 3 10 Years
- Free Surface Parking: 3.7/1,000
- Move-in Ready Suites Available
- On-site Management
- Walking Distance to Amenities
- Easy Access to the 118 Freeway