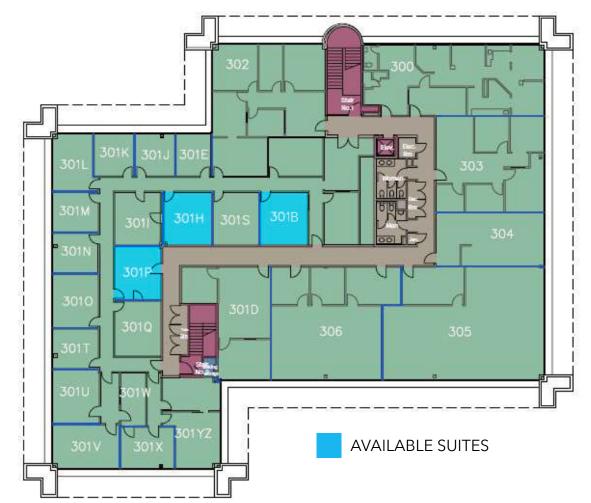

| SUITE | SIZE           | RATE       |
|-------|----------------|------------|
| 100   | 2,000-5,000 SF | Negotiable |
| 301B  | 332 SF         | \$2.25 FSG |
| 301H  | 332 SF         | \$2.25 FSG |
| 301P  | 332 SF         | \$2.25 FSG |

#### THIRD FLOOR

Anthony Price Associate 818.444.4928 anthony.price@lee-re.com DRE# 0198176

Anthony Price Associate 818.444.4928 anthony.price@lee-re.com DRE# 0198176

COMMERCIAL REAL ESTATE SERVICES

anthony.price@lee-re.com DRE# 0198176