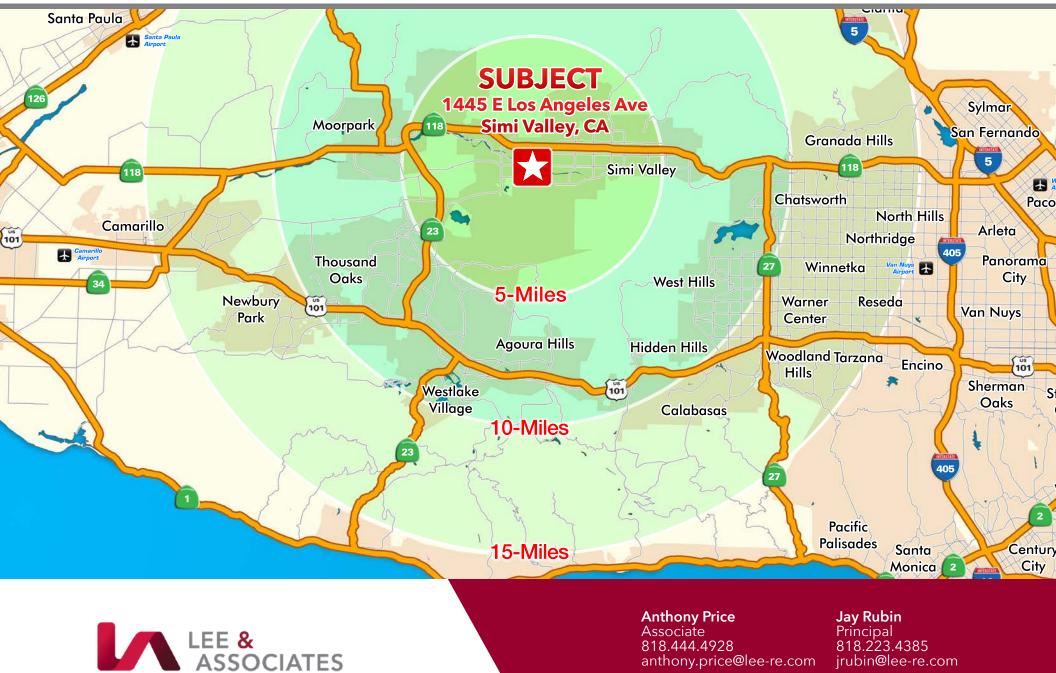

### **PROPERTY HIGHLIGHTS**

- Under New Ownership
- Ground Floor Space up to 5,000 SF
- Office Suites Opportunity from 322 5,043 SF
- Flexible Lease Terms: 3 10 Years
- Free Surface Parking: 3.7/1,000
- Move-in Ready Suites Available
- On-site Management
- Walking Distance to Amenities
- Easy Access to the 118 Freeway