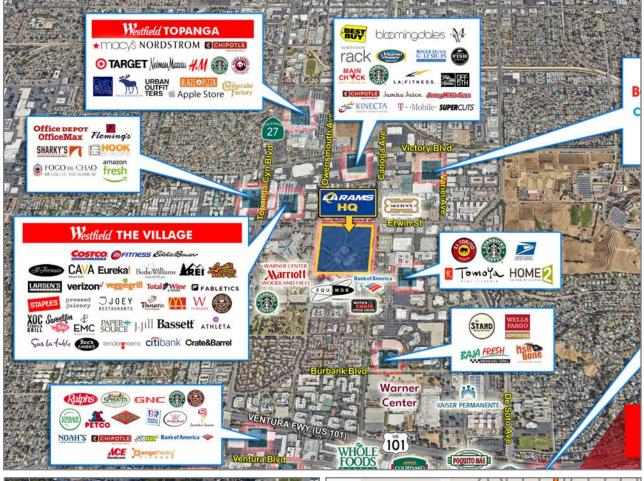

### VENTURE PLAZA

20720 Ventura Boulevard • Woodland Hills, CA

## Creative Woodland Hills Office Space For Lease