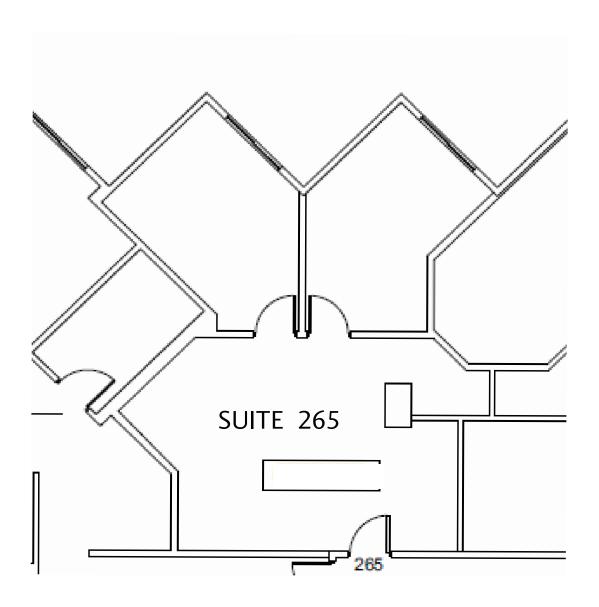

#### **SUITE 265 FLOOR PLAN**

#### **AVAILABILITY**

| SUITE | SQ. FT. | RATE       | DETAILS            |
|-------|---------|------------|--------------------|
| 265   | 906 RSF | \$1.80 FSG | Available 8/1/2024 |