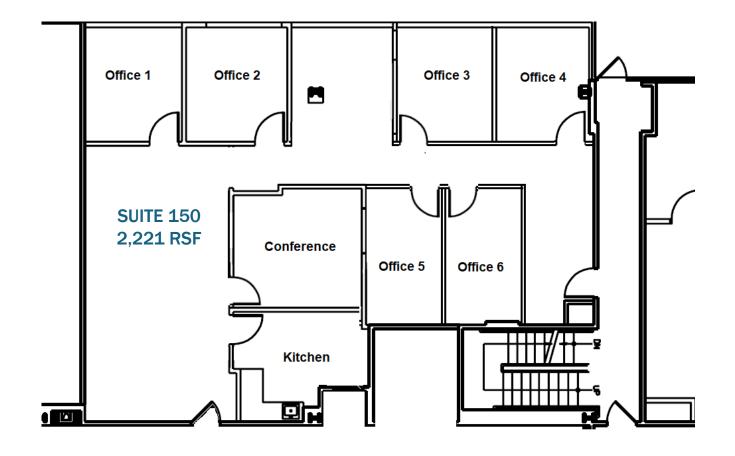

#### **PROPERTY DETAILS**

| ADDRESS      | 6800 Owensmouth Avenue<br>Warner Center, CA 91303                                                                         |
|--------------|---------------------------------------------------------------------------------------------------------------------------|
| AVAILABILITY | Suite 150: 2,221 RSF Suite 200: 2,587 RSF Suite 370: 5,602 RSF Suite 400: 2,230 RSF Suite 425: 525 RSF Suite 440: 755 RSF |
| RENTAL RATE  | \$2.05 per RSF                                                                                                            |
| PARKING      | 3/1000 RSF                                                                                                                |

#### Floorplan: Suite 150

Floorplan: Suite 200