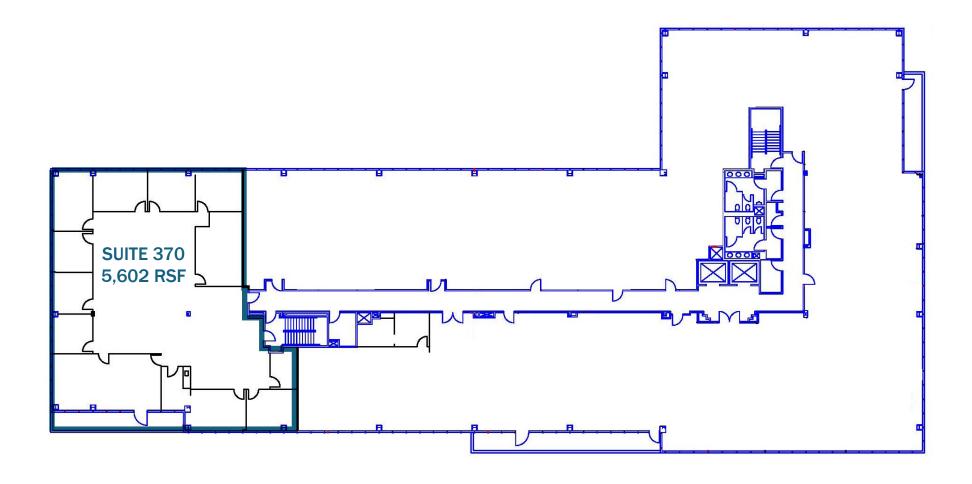

#### Floorplan: 3rd Floor

Floorplan: Suite 400 (2,230 RSF) | Suite 425 (525 RSF) | Suite 430 (1,235) RSF | Suite 440 (755 RSF) \*Suite 425, 430, 440 contiguous for 2,515 RSF