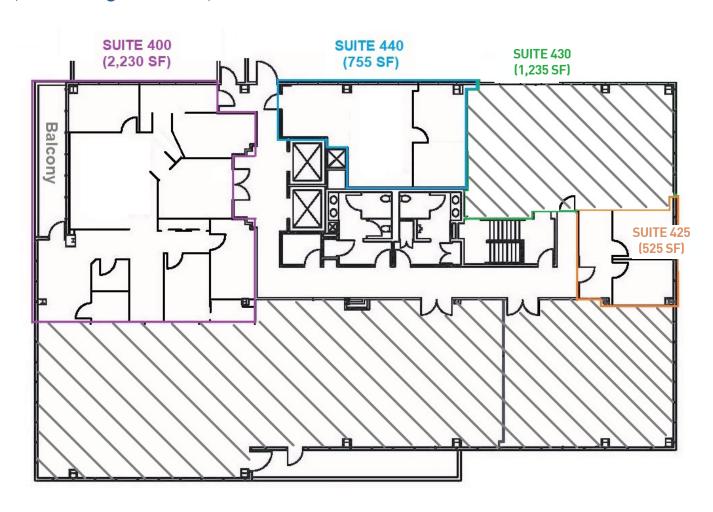

#### Floorplan: 3rd Floor

Floorplan: Suite 400 (2,230 RSF) | Suite 425 (525 RSF) | Suite 430 (1,235) RSF | Suite 440 (755 RSF) \*Suite 425, 430, 440 contiguous for 2,515 RSF