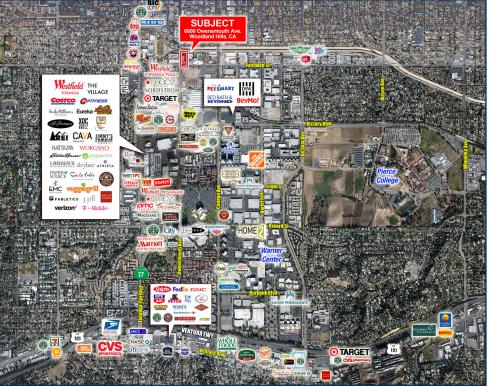

- Convenient access to 101 and 118 Freeways
- Adjacent to the Westfield Topanga Mall, The Village at Westfield Topanga, and numerous other restaurants and retail amenities
- Walking distance to the LA Metro Orange Line