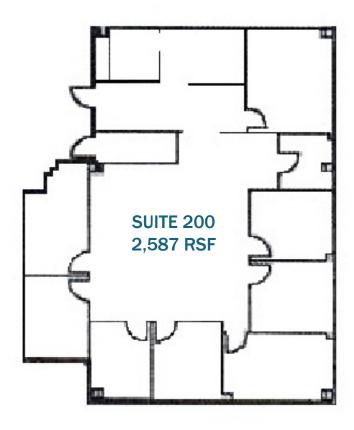

#### **PROPERTY DETAILS**

| ADDRESS      | 6800 Owensmouth Avenue<br>Warner Center, CA 91303                                                                         |
|--------------|---------------------------------------------------------------------------------------------------------------------------|
| AVAILABILITY | Suite 150: 2,221 RSF Suite 200: 2,587 RSF Suite 370: 5,602 RSF Suite 400: 2,230 RSF Suite 425: 525 RSF Suite 440: 755 RSF |
| RENTAL RATE  | \$2.05 per RSF                                                                                                            |
| PARKING      | 3/1000 RSF                                                                                                                |

#### Floorplan: Suite 150

Floorplan: Suite 200