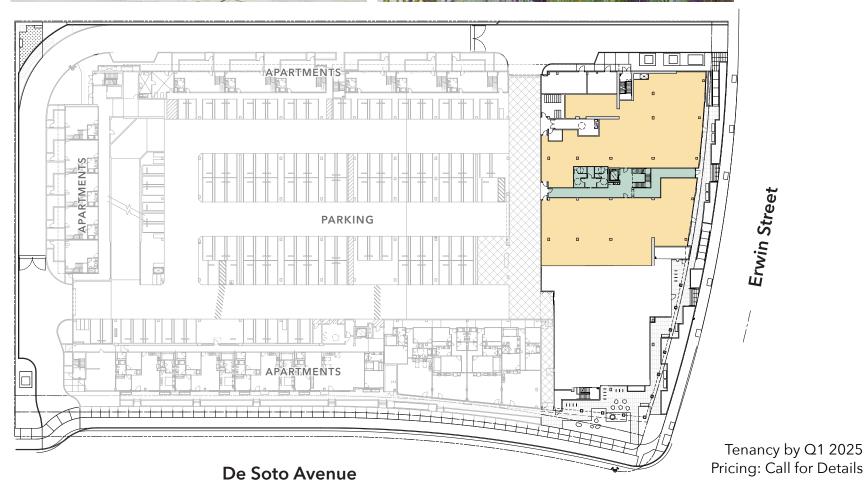

**1ST FLOOR:** 14,316 SF

Divisible to 6,479 SF & 9,837 SF

**2ND FLOOR:** 10,237 SF

Divisible to 4,287 SF & 5,950 SF

Pricing: Call for Details

| Daytime Employment | 2 mile rdius                       |  |
|--------------------|------------------------------------|--|
|                    | 72,344 Employees/ 9,884 Businesses |  |