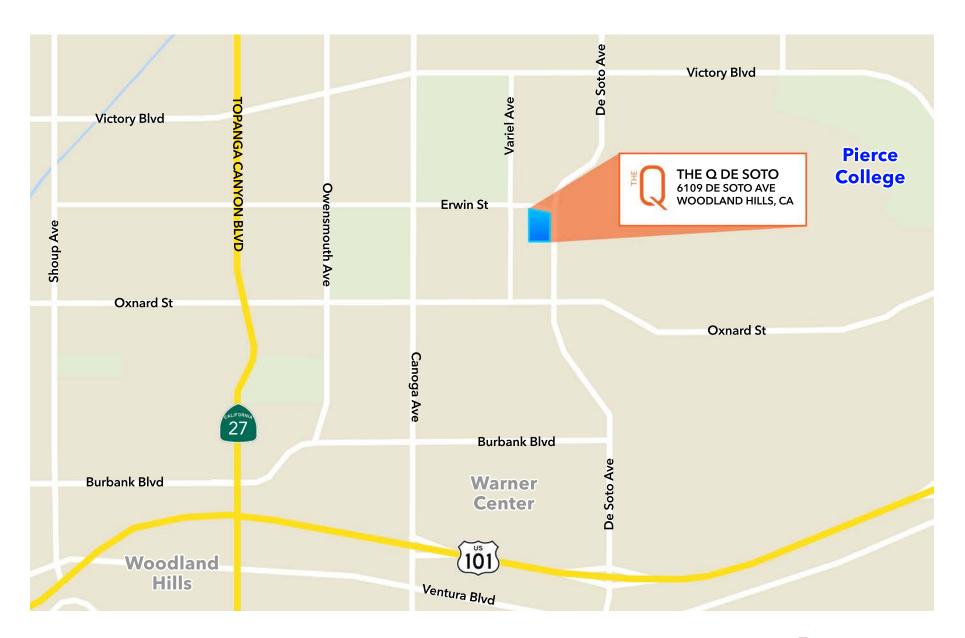

## COMMERCIAL SPACE @ 6109 DE SOTO AVENUE, WARNER CENTER

BE A PART
OF
WHAT'S NEW

## THE Q DE SOTO OFFERS A SPECIAL LEASING OPPORTUNITY FROM ±4,000 SF T0±25,000 SF

TOURS: CALL TO SCHEDULE APPOINTMENT

SCOTT ROMICK 818.933.0305 sromick@lee-re.com DRE# 01323527 JAY RUBIN 818.223.4385 jrubin@lee-re.com DRE# 01320005