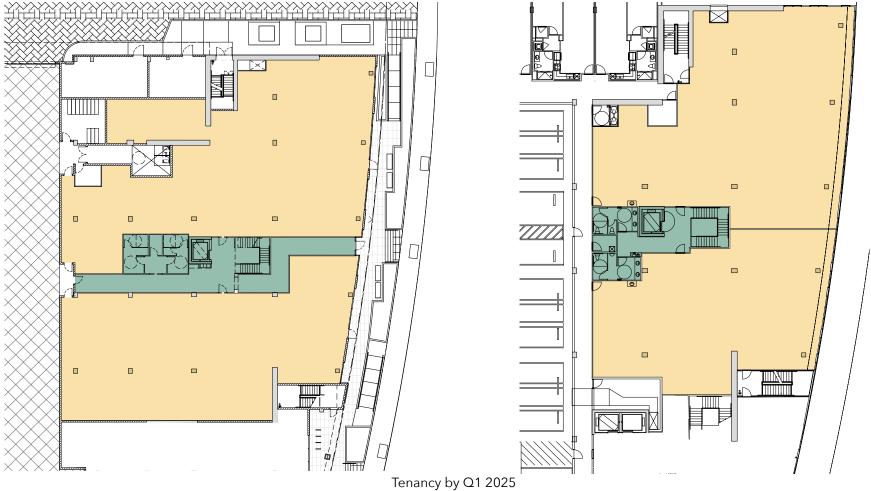

**1ST FLOOR:** 14,316 SF

Divisible to 6,479 SF & 9,837 SF

**2ND FLOOR:** 10,237 SF

Divisible to 4,287 SF & 5,950 SF

Pricing: Call for Details

| Daytime Employment | 2 mile rdius                       |  |
|--------------------|------------------------------------|--|
|                    | 72,344 Employees/ 9,884 Businesses |  |

## **LEGEND**