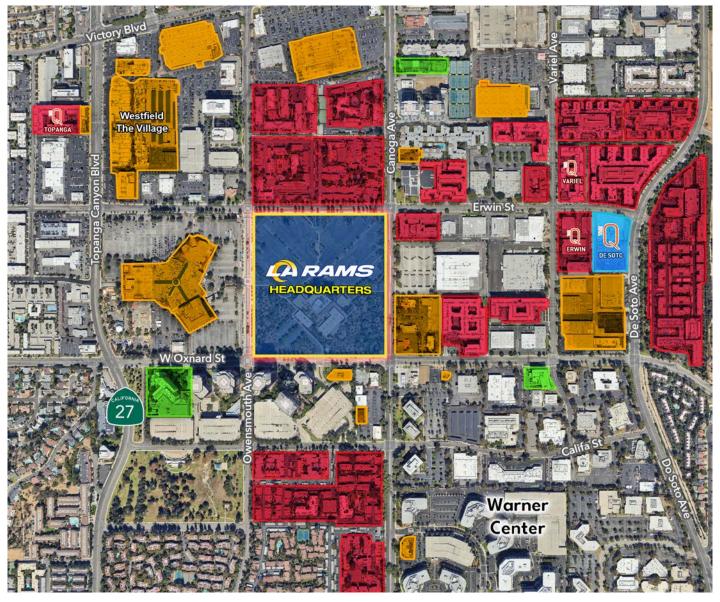

## COMMERCIAL SPACE @ 6109 DE SOTO AVENUE, WARNER CENTER

BE A PART
OF
WHAT'S NEW