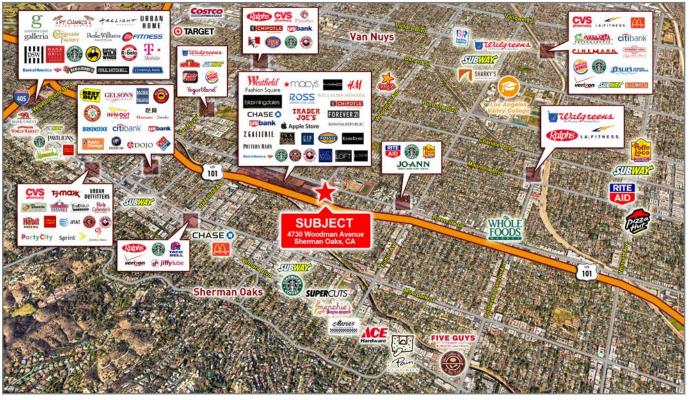

#### **PROPERTY HIGHLIGHTS**

- Modern Renovations
- Highly Improved Suites
- Easy Access to 405 & 101 Freeways
- Excellent Window Line
- On-Site Property Management
- Parking Attendant
- AT&T Fiber Available