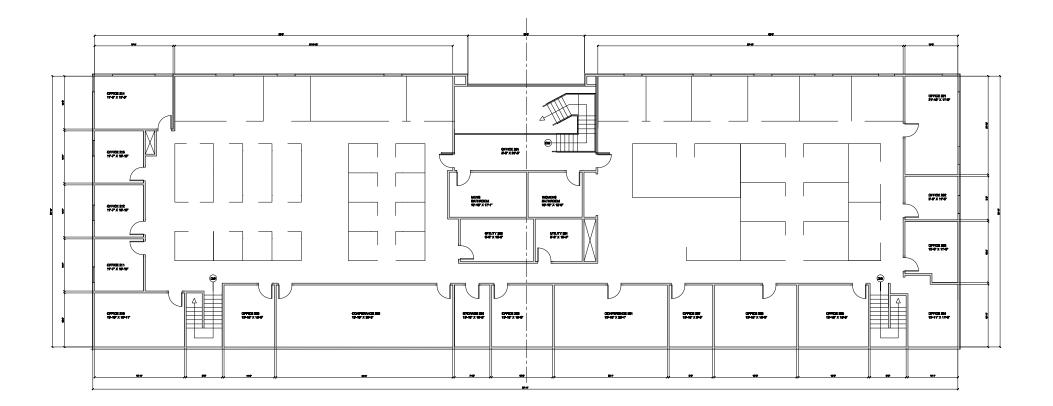

-----------------------------------------------|
| Available:  | 23,044 RSF                                                                |
| Lease Rate: | \$1.25/RSF Modified Gross<br>(Tenant pays utilities, janitorial<br>& CAM) |
| Parking:    | 4/1,000 Free Surface Parking                                              |

### PROPERTY HIGHLIGHTS

- Building Signage Available
- Efficient Floorplans
- Easy Freeway Access
- Adjacent to Van Nuys Airport



# 7800 Woodley Avenue Van Nuys, CA

### Van Nuys Office Space Available For Lease

#### **PROPERTY PHOTOS**





No warranty or representation is made to the accuracy of the foregoing information. Terms of sale or lease and availability are subject to change or withdrawal without notice.

### **FIRST FLOOR PLAN**



### SECOND FLOOR PLAN





### Van Nuys Office Space Available For Lease

### **AMENITIES AERIAL**



For more information:

JAY RUBIN Principal 818.223.4385 jrubin@lee-re.com BRE# 01320005

Website: www.JayRubin-RE.com



COMMERCIAL REAL ESTATE SERVICES

Lee & Associates<sup>®</sup> - LA North/Ventura, Inc. Corporate ID #01191898 A Member of the Lee & Associates<sup>®</sup> Group of Companies 5707 Corsa Avenue, Suite 200 Westlake Village, CA 91362 P:818.223.4388 F:818.591.1450

No warranty or representation is made to the accuracy of the foregoing information. Terms of sale or lease and availability are subject to change or withdrawal without notice.

Rev01-14-002022