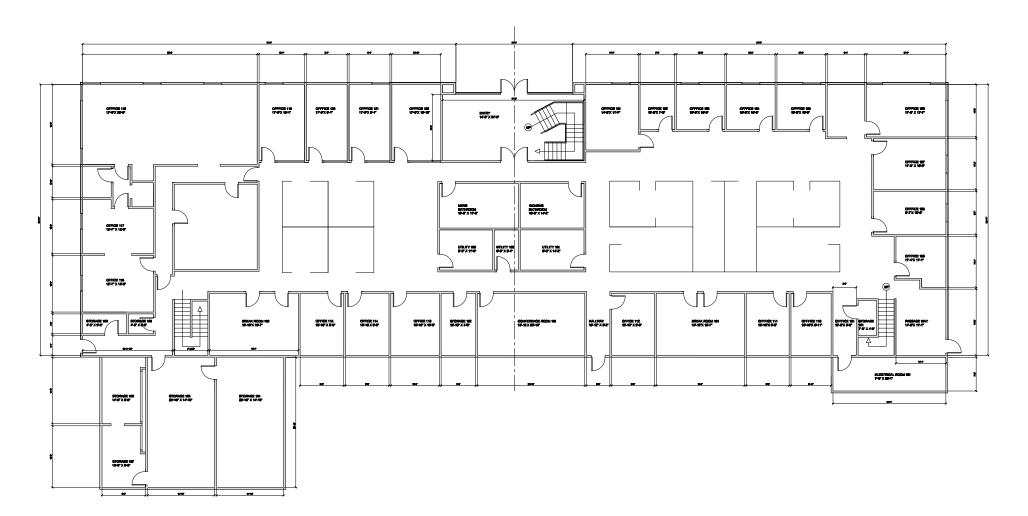

------------------------------------------------------------------------|
| Available:  | 23,044 RSF                                                                |
| Lease Rate: | \$1.25/RSF Modified Gross<br>(Tenant pays utilities, janitorial<br>& CAM) |
| Parking:    | 4/1,000 Free Surface Parking                                              |

### PROPERTY HIGHLIGHTS

- Building Signage Available
- Efficient Floorplans
- Easy Freeway Access
- Adjacent to Van Nuys Airport



# 7800 Woodley Avenue Van Nuys, CA

### Van Nuys Office Space Available For Lease

#### **PROPERTY PHOTOS**





No warranty or representation is made to the accuracy of the foregoing information. Terms of sale or lease and availability are subject to change or withdrawal without notice.

### **FIRST FLOOR PLAN**



### SECOND FLOOR PLAN





### Van Nuys Office Space Available For Lease

### **AMENITIES AERIAL**



For more information:

JAY RUBIN Principal 818.223.4385 jrubin@lee-re.com BRE# 01320005

Website: www.JayRubin-RE.com



COMMERCIAL REAL ESTATE SERVICES

Lee & Associates<sup>®</sup> - LA North/Ventura, Inc. Corporate ID #01191898 A Member of the Lee & Associates<sup>®</sup> Group of Companies 5707 Corsa Avenue, Suite 200 Westlake Village, CA 91362 P:818.223.4388 F:818.591.1450

No warranty or representation is made to the accuracy of the foregoing information. Terms of sale or lease and availability are subject to change or withdrawal without notice.

Rev01-14-002022